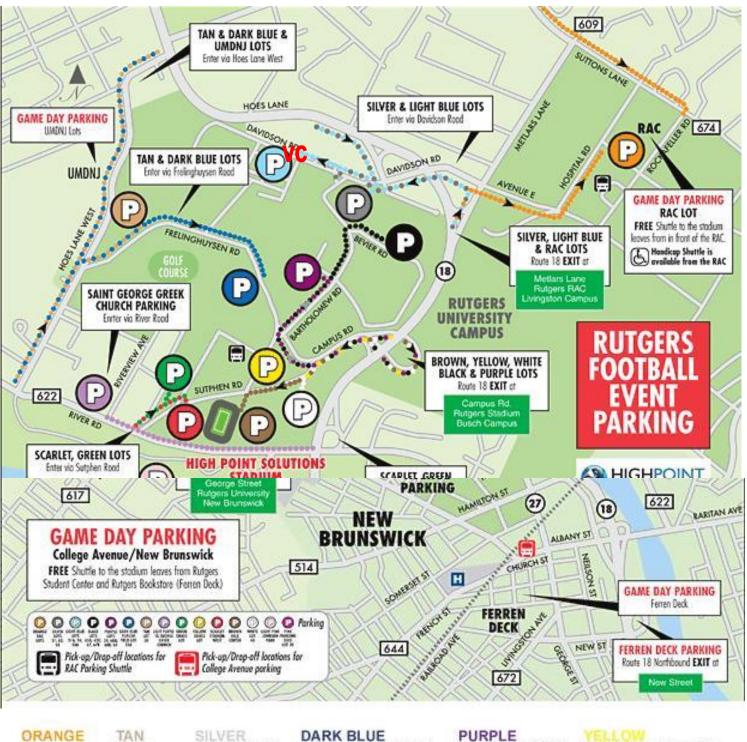

## **Rutgers Parking Information:**

• The "P"s in the circles are the different parking areas.

• The stadium is in between the red P and the brown P

• The Visitor Center is to the right of the yellow P (The building is indicated with the

letters VC)

• Game Day Parking at the RAC Lot – indicated with an Orange P. There is a \$20 per car charge. From there they will take a bus over to the stadium area. The will be dropped off by the black bus icon (to the left of the yellow P on the map) Please direct your guests to walk from there over to the Visitor Center (to the right of the yellow P – indicated with ethe red letters VC)

• After your tailgate, your guests will walk to the stadium for the game

• Please make sure your guests know they will not be able to drive into the area where the Visitor Center is. All those lots are by permit only and if they do try to drive in that area

they will end up in a lot of traffic

• Please also make sure your guests know of our stadium's bag policy. They should leave their belongings in their cars.

http://www.scarletknights.com/tickets/bagpolicy.asp

See Map below.

Lot 53A, Yurcak Field Lot

PINK

Rac lots

SCARLET.

Lot 50

RROWN

Lots 51, 63, 68

WILLIME

Visitor Center Grass Lot

LIGHT BUIE

Lots 59, 60A, 60B 64